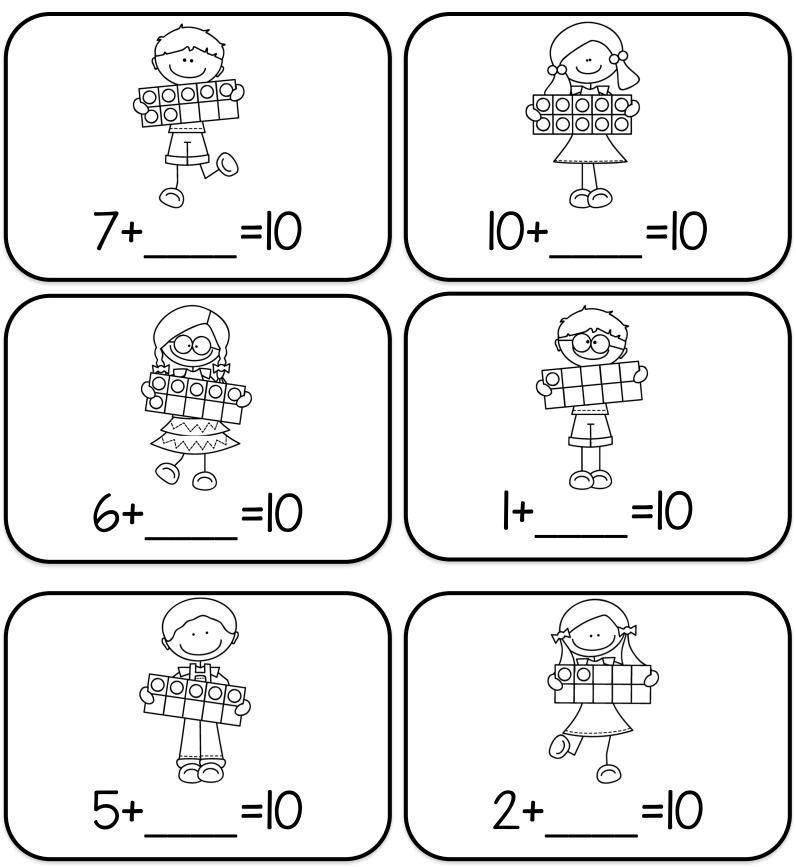

# Friends of Ten

Identify how many more they need to make ten. Fill in the number sentence to match.

Name:\_\_\_\_\_